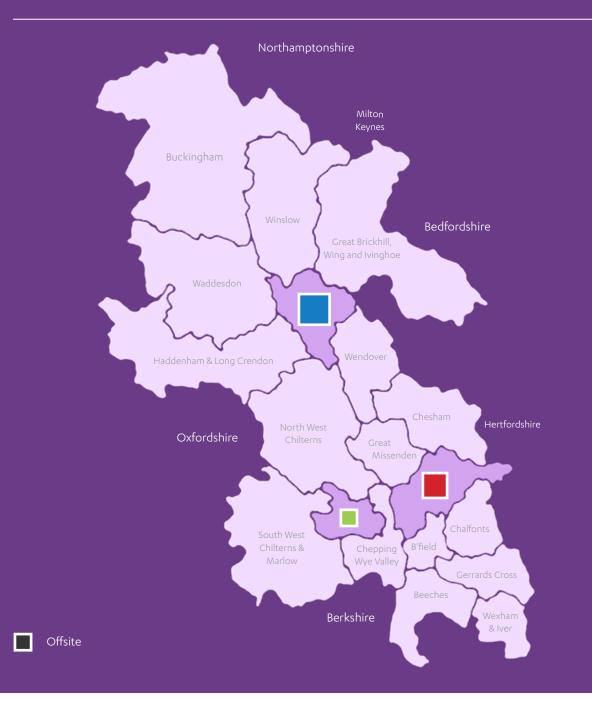

## WHERE WILL YOU STUDY?

#### Find your Campus by Subject

- Access to HE
- Accounting
- Animal Care 🔳
- Apprenticeships
- Art & Design 📕
- Back Stage Theatre 📕
- Beauty Therapy
- Business & Enterprise

- Carpentry
- Catering & Hospitality
- Childcare
- Computing & IT
- Construction
- Engineering
- ESOL
- Fashion
- Foundation Studies
- Hairdressing
- Health & Social Care 📃
- Law

- Media: Games Design 📘
- Media: TV & Film 📕
- Media: Effects & Animation
- Music
- Motor Vehicle
- Plumbing & Gas
- Public Services
- Science & Forensics
- SFX, Hair & Media Make-up
- Sport
- Teacher Training

#### **Aylesbury Campus**

Our Aylesbury campus is purpose-built with modern workshops and classrooms, designed to provide a contemporary workplace for students. The campus has specialist workshops for Construction, Technology and Motor Vehicle programmes and there are fully equipped commercial kitchens for Hospitality and Catering students. We have dedicated salons for Hairdressing and Beauty Therapy programmes and specially designed studios for Games Design and Digital Design and Fashion programmes. Our Life Skills Centre is designed to give young adults with high needs the best possible start in life. We also operate a refectory, restaurant, deli and a comprehensive student gym and sports hall.

#### Wycombe Campus

Wycombe is home to our Construction Skills Centre with over £7 million investment in recent years. New workshops for Carpentry and Motor Vehicle training sit alongside Brickwork, Plastering, Electrical and Plumbing spaces.

Sport students have use of a modern gym and a 3G football pitch built with support from the FA to their latest standards. The campus is home to the Future Life Centre, a purpose-built facility designed to help young adults with high needs integrate into society.

#### Amersham Campus

Amersham Campus benefits from large workshop spaces where Art and Design students can spread their creative wings.

The 120 seat Theatre on the Hill welcomes the community to watch our extremely talented Performing Arts students in action. Our TV, Film and Media students benefit from a Green Screen Studio, TV Studio, Edit Suites and Motion Capture equipment. Music students make use of rehearsal spaces, recording studios, project studios to develop and master their skills.